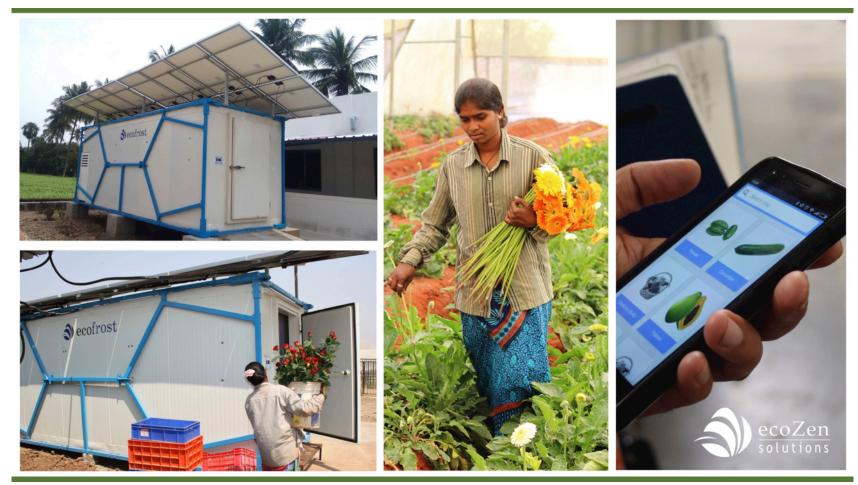

#### Post-Harvest Technologies (\$30.5 million)

Various midstream technologies for food safety, quality, and traceability; breakthroughs for agricultural storage, logistics, and transportation; as well as innovations related to food processing. ecoZen<sup>™</sup> AGNEX stellapps