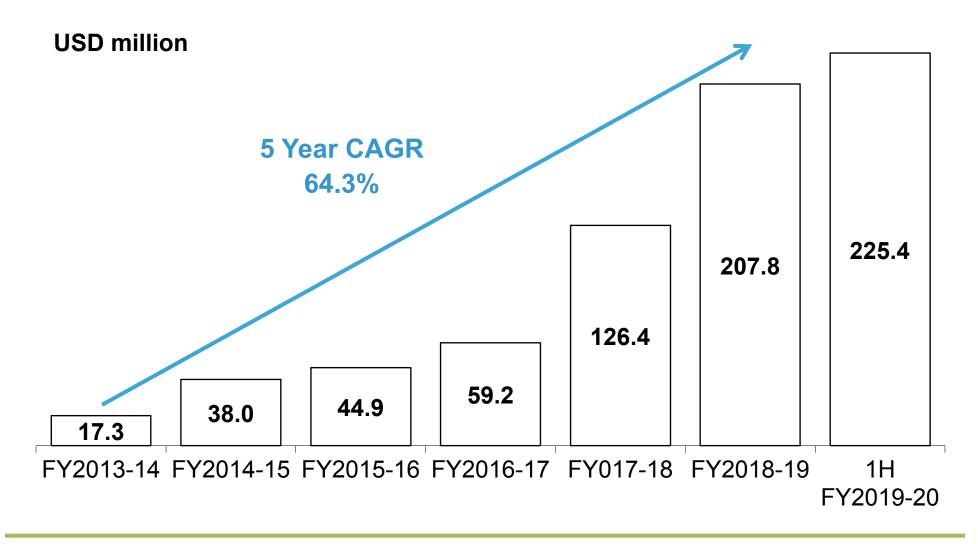

### AGRITECH STARTUP INVESTING IN INDIA HAS SURGED OVER THE PAST SIX YEARS

Procol **Cropir** 

Source: Omnivore, AgFunder, Tracxn, Crunchbase Note: \* Aggregate funding from FY2013-14 to FY2019-20 INTELLO LABS