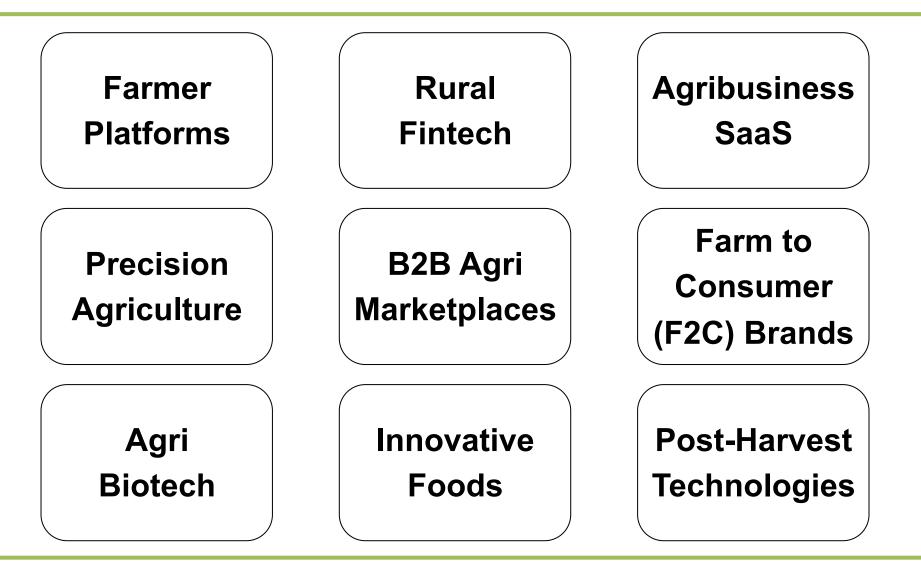

## WHAT DOES AGRITECH MEAN IN INDIA?

## MOST OF THE FUNDING GOING TOWARDS B2B MARKETS, F2C BRANDS, FARMER PLATFORMS, RURAL FINTECH

|                       | Total Funding *<br>(USD million) | Leading<br>Startups                                                                                                                                                                                                                                                                                                                                                                                                                                                                                                                                                                                                                                                                                                                                                                                                                                                                                                                                                                                                                                                                                                                                                                                                                                                                                                                                                                                                                                                                                                                                                                                                                                                                                                                                                                                                                                                                                                                                                                                                                                                             |
|-----------------------|----------------------------------|---------------------------------------------------------------------------------------------------------------------------------------------------------------------------------------------------------------------------------------------------------------------------------------------------------------------------------------------------------------------------------------------------------------------------------------------------------------------------------------------------------------------------------------------------------------------------------------------------------------------------------------------------------------------------------------------------------------------------------------------------------------------------------------------------------------------------------------------------------------------------------------------------------------------------------------------------------------------------------------------------------------------------------------------------------------------------------------------------------------------------------------------------------------------------------------------------------------------------------------------------------------------------------------------------------------------------------------------------------------------------------------------------------------------------------------------------------------------------------------------------------------------------------------------------------------------------------------------------------------------------------------------------------------------------------------------------------------------------------------------------------------------------------------------------------------------------------------------------------------------------------------------------------------------------------------------------------------------------------------------------------------------------------------------------------------------------------|
| B2B Agri Marketplaces | 250.1                            | ninjacart WAYCOOL                                                                                                                                                                                                                                                                                                                                                                                                                                                                                                                                                                                                                                                                                                                                                                                                                                                                                                                                                                                                                                                                                                                                                                                                                                                                                                                                                                                                                                                                                                                                                                                                                                                                                                                                                                                                                                                                                                                                                                                                                                                               |
| F2C Brands            | 182.1                            | Licious Country                                                                                                                                                                                                                                                                                                                                                                                                                                                                                                                                                                                                                                                                                                                                                                                                                                                                                                                                                                                                                                                                                                                                                                                                                                                                                                                                                                                                                                                                                                                                                                                                                                                                                                                                                                                                                                                                                                                                                                                                                                                                 |
| Farmer Platforms      | 100.0                            | ★AgroStar™ Image: Comparison of the second sec |
| Rural Fintech         | 95.9                             |                                                                                                                                                                                                                                                                                                                                                                                                                                                                                                                                                                                                                                                                                                                                                                                                                                                                                                                                                                                                                                                                                                                                                                                                                                                                                                                                                                                                                                                                                                                                                                                                                                                                                                                                                                                                                                                                                                                                                                                                                                                                                 |
| Post-Harvest Tech     | 30.5                             | StretSystems, Stelle Applications.                                                                                                                                                                                                                                                                                                                                                                                                                                                                                                                                                                                                                                                                                                                                                                                                                                                                                                                                                                                                                                                                                                                                                                                                                                                                                                                                                                                                                                                                                                                                                                                                                                                                                                                                                                                                                                                                                                                                                                                                                                              |
| Agribusiness SaaS     | 23.9                             | Cropin                                                                                                                                                                                                                                                                                                                                                                                                                                                                                                                                                                                                                                                                                                                                                                                                                                                                                                                                                                                                                                                                                                                                                                                                                                                                                                                                                                                                                                                                                                                                                                                                                                                                                                                                                                                                                                                                                                                                                                                                                                                                          |
| Precision Agriculture | 22.4                             |                                                                                                                                                                                                                                                                                                                                                                                                                                                                                                                                                                                                                                                                                                                                                                                                                                                                                                                                                                                                                                                                                                                                                                                                                                                                                                                                                                                                                                                                                                                                                                                                                                                                                                                                                                                                                                                                                                                                                                                                                                                                                 |
| Agri Biotech          | 13.8                             | String Bio                                                                                                                                                                                                                                                                                                                                                                                                                                                                                                                                                                                                                                                                                                                                                                                                                                                                                                                                                                                                                                                                                                                                                                                                                                                                                                                                                                                                                                                                                                                                                                                                                                                                                                                                                                                                                                                                                                                                                                                                                                                                      |
| Innovative Foods      | 0.2                              | Innovation Gap                                                                                                                                                                                                                                                                                                                                                                                                                                                                                                                                                                                                                                                                                                                                                                                                                                                                                                                                                                                                                                                                                                                                                                                                                                                                                                                                                                                                                                                                                                                                                                                                                                                                                                                                                                                                                                                                                                                                                                                                                                                                  |