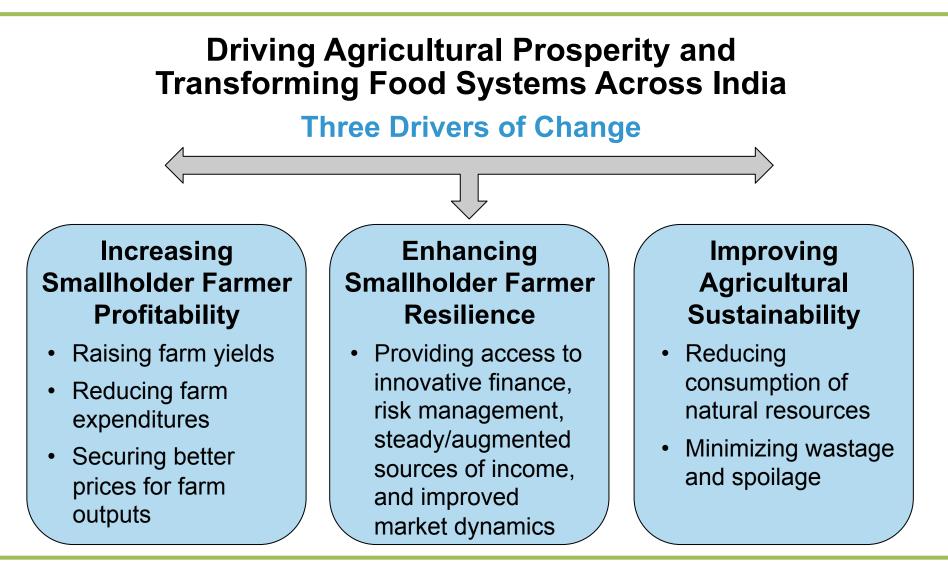

lied to food processing, including cultured meat, novel ingredients, and plant-based proteins.

#### **Nascent Theme**

- Agri Biotech startup pipeline is practically non-existent
- Indian VC ecosystem lacks investors with significant experience in life sciences
- Government of India trying to support biotech sector, but limited impact on agriculture
- GM regulatory hurdles are insufficient to explain absence of agri biotech startups
- Interventions required to catalyze synthetic biology startup ecosystem for agriculture



## STRONGER AGRITECH ECOSYSTEM THAN IN 2016: ACCELERATORS, MAINSTREAM VC, IMPACT INVESTORS





# Omnivore is a venture capital firm, based in India, which funds entrepreneurs building the future of agriculture and food systems.



#### **OMNIVORE'S THEORY OF CHANGE**





## **OMNIVORE PORTFOLIO COMPANIES**





















#### **IoT CASE STUDY #3**







#### **IOT CASE STUDY #4**







### THANK YOU FOR YOUR TIME AND CONSIDERATION