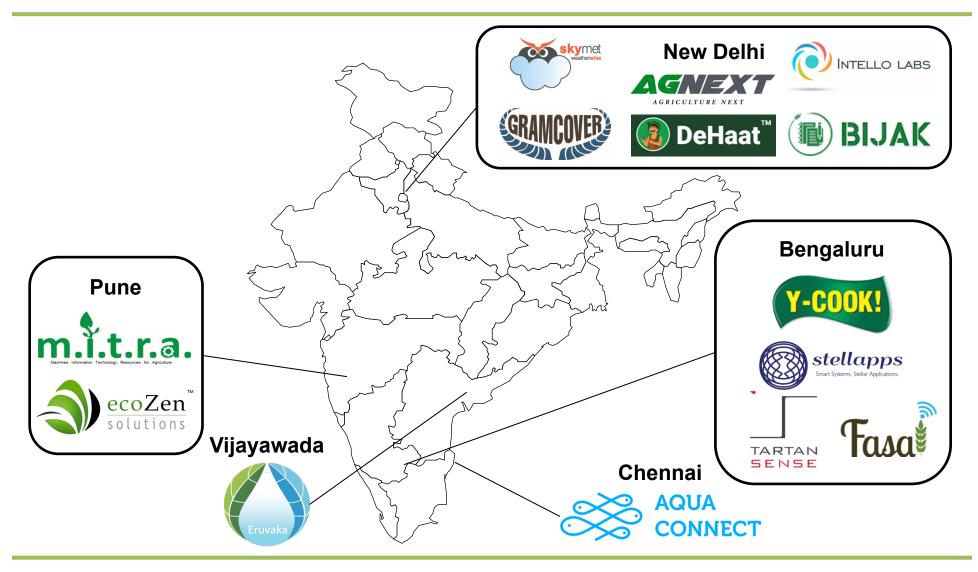

ed meat, novel ingredients, and plant-based proteins.

#### **Nascent Theme**

- Agri Biotech startup pipeline is practically non-existent
- Indian VC ecosystem lacks investors with significant experience in life sciences
- Government of India trying to support biotech sector, but limited impact on agriculture
- GM regulatory hurdles are insufficient to explain absence of agri biotech startups
- Interventions required to catalyze synthetic biology startup ecosystem for agriculture



## STRONGER AGRITECH ECOSYSTEM THAN IN 2016: ACCELERATORS, MAINSTREAM VC, IMPACT INVESTORS





# Omnivore is a venture capital firm, based in India, which funds entrepreneurs building the future of agriculture and food systems.



#### **OMNIVORE'S THEORY OF CHANGE**





## **OMNIVORE PORTFOLIO COMPANIES**





















#### **IoT CASE STUDY #3**







#### **IOT CASE STUDY #4**







### THANK YOU FOR YOUR TIME AND CONSIDERATION