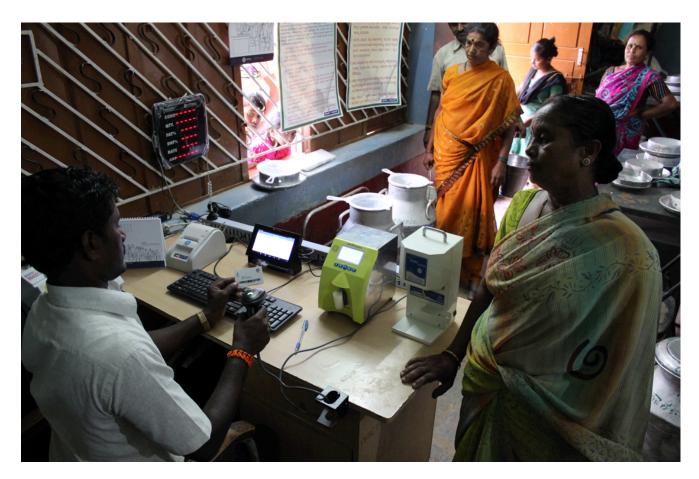

ngredients, and plant-based proteins.

#### **Nascent Theme**

- Agri Biotech startup pipeline is practically non-existent
- Indian VC ecosystem lacks investors with significant experience in life sciences
- Government of India trying to support biotech sector, but limited impact on agriculture
- GM regulatory hurdles are insufficient to explain absence of agri biotech startups
- Interventions required to catalyze synthetic biology startup ecosystem for agriculture



## STRONGER AGRITECH ECOSYSTEM THAN IN 2016: ACCELERATORS, MAINSTREAM VC, IMPACT INVESTORS





# Omnivore is a venture capital firm, based in India, which funds entrepreneurs building the future of agriculture and food systems.



#### **OMNIVORE'S THEORY OF CHANGE**





## **OMNIVORE PORTFOLIO COMPANIES**





















#### **IoT CASE STUDY #3**







#### **IOT CASE STUDY #4**







### THANK YOU FOR YOUR TIME AND CONSIDERATION