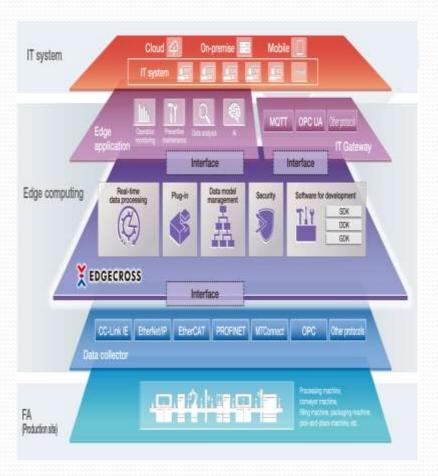

### **Next Focus:** Edge Computing

- Edgecross is a consortium which aims to go beyond the bounds of companies and industries, and enables FA and IT cooperation
- Nichi-In is a member of Edgecross consortium and we have started working on Edge Computing
- Our aim is to work on Industrial automation and provide optimal solutions