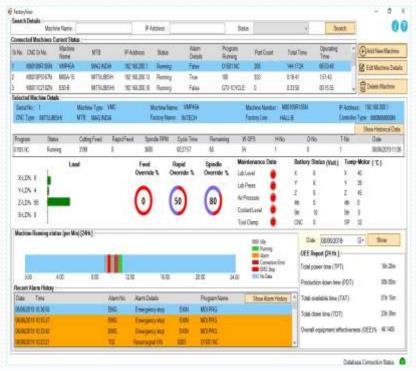

### **Factory** Data Visualization

This tool makes monitoring of all CNC machines in the factory easier, with the user being able to **remotely monitor the status** of each machine from his PC without having to be physically present near the machine.

- Status of all the machines can be checked at a glance
- Both Operation and Maintenance related data can be viewed
- Machine data can also be stored in Cloud DB which can be used for access from anywhere (\* Data can be stored locally as well)
- Data stored can be used for analysis and predictive maintenance