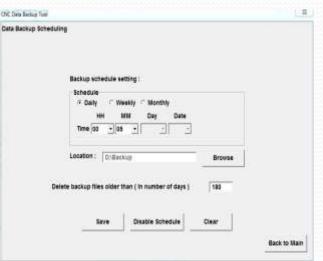

### FA Device Data Backup Tool

This application is used for **automatic backup** of CNC/PLC/HMI machines.

Primary purpose of the application is to have latest backup of data/settings ready, so that in case if data on machine is changed inadvertently, restoration can be done swiftly.

- ➤ Backup can be scheduled Daily/Weekly/Monthly
- User can register machines by entering details such as IP address etc.
- User can specify the retention period of backup data
- No manual intervention is required thereby increasing efficiency and eliminating any mistakes due to human error