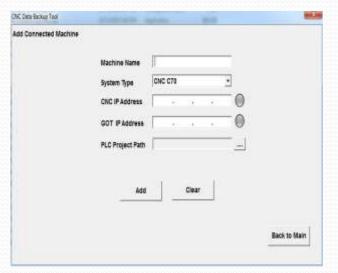

### FA Device Data Backup Tool

This application is used for **automatic backup** of CNC/PLC/HMI machines.

Primary purpose of the application is to have latest backup of data/settings ready, so that in case if data on machine is changed inadvertently, restoration can be done swiftly.

- ➤ Backup can be scheduled Daily/Weekly/Monthly
- User can register machines by entering details such as IP address etc.
- User can specify the retention period of backup data
- No manual intervention is required thereby increasing efficiency and eliminating any mistakes due to human error