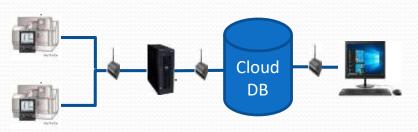

### **Factory** Data Visualization

This tool makes monitoring of all CNC machines in the factory easier, with the user being able to **remotely monitor the status** of each machine from his PC without having to be physically present near the machine.

- Status of all the machines can be checked at a glance
- Both Operation and Maintenance related data can be viewed
- Machine data can also be stored in Cloud DB which can be used for access from anywhere (\* Data can be stored locally as well)
- Data stored can be used for analysis and predictive maintenance